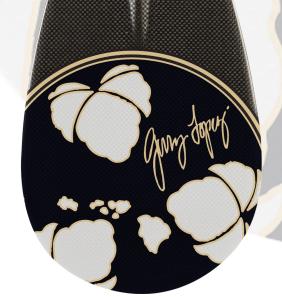

## **Hulu Ultralight GL™**

The design of the Hulu Ultralight GL is a collaboration between Dave Chun and his friend Gerry Lopez. After taking it on a trip to Mexico Gerry returned and told us, "This is the one. You can put my name on it!"

## Carbon Fiber Blade:

- PowerHook™
- Powerface Dihedral
- Internal Carbon Edgebanding
- Precision Ground Edge
- Ultra Thin Blade
- Gerry Lopez Graphics
- 10 Degree Blade Angle
- 8 3/16" x 18"